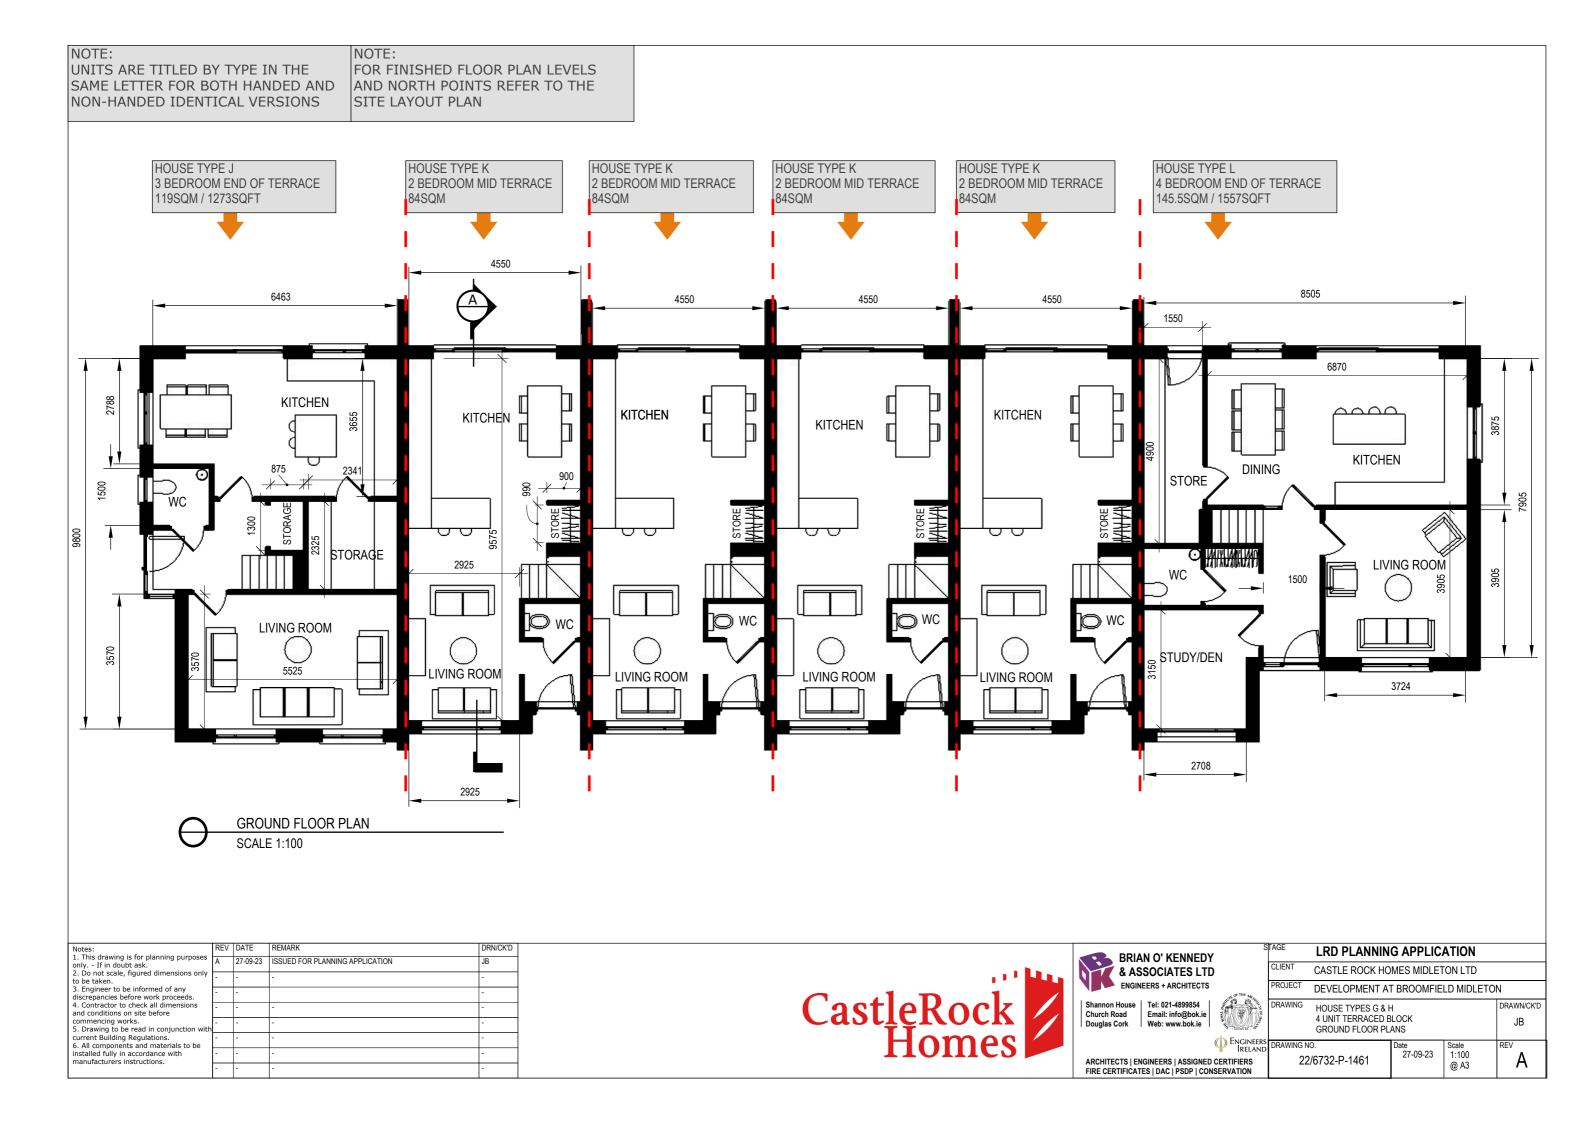

RIAI

Registered Architect Architect Accredited in Conservation PSI Accredited PSI Accredited

NOTE: NOTE: UNITS ARE TITLED BY TYPE IN THE FOR FINISHED FLOOR PLAN LEVELS SAME LETTER FOR BOTH HANDED AND AND NORTH POINTS REFER TO THE NON-HANDED IDENTICAL VERSIONS SITE LAYOUT PLAN HOUSE TYPE J HOUSE TYPE K HOUSE TYPE K HOUSE TYPE K HOUSE TYPE K HOUSE TYPE L 3 BEDROOM END OF TERRACE 2 BEDROOM MID TERRACE 2 BEDROOM MID TERRACE 2 BEDROOM MID TERRACE 2 BEDROOM MID TERRACE 4 BEDROOM END OF TERRACE 119SQM / 1273SQFT 84SQM 84SQM 84SQM 84SQM 145.5SQM / 1557SQFT 8545 45 mm 6463 4550 4550 3256 2000 3040 3813 2525 BEDROOM 2 BEDROOM 2 BEDROOM 2 BEDROOM 2 BEDROOM 2 WC 4065 BEDROOM \$25 2005 BEDROOM 3 BEDROOM 2 AIA NIANIA NIA ALKARAWAWAAIA ALA STORE 5 STORE STORE STORE MAKAMAMA A JALA MANAMANA VA MINIMANIAN V 1915 WC INI N DINAMANI MITAILA STORE STORE STORE STORE STORAGE BEDROOM 1 **BEDROOM** BEDROOM 1 BEDROOM 1 BEDROOM 1 BEDROOM 1 STORAGE BEDROOM 4 WC WC WC C WC C 3040 3093 2301 3099 4550 1100 FIRST FLOOR PLAN **SCALE 1:100** Notes:

1. This drawing is for planning purposes only. - If in doubt ask.

2. Do not scale, figured dimensions only to be taken.

3. Engineer to be informed of any discrepancies before work proceeds.

4. Contractor to check all dimensions and conditions on site before commencing works.

5. Drawing to be read in conjunction with current Building Regulations.

6. All components and materials to be installed fully in accordance with LRD PLANNING APPLICATION **BRIAN O' KENNEDY** 27-09-23 ISSUED FOR PLANNING APPLICATION CastleRock Homes CLIENT & ASSOCIATES LTD CASTLE ROCK HOMES MIDLETON LTD ENGINEERS + ARCHITECTS DEVELOPMENT AT BROOMFIELD MIDLETON Tel: 021-4899854 HOUSE TYPES G & H 4 UNIT TERRACED BLOCK DRAWN/CK'D JΒ Douglas Cork Web: www.bok.ie FIRST FLOOR PLANS ENGINEERS IRELAND Scale 1:100 27-09-23 installed fully in accordance with ARCHITECTS | ENGINEERS | ASSIGNED CERTIFIERS 22/6732-P-1462 Α manufacturers instructions. @ A3 FIRE CERTIFICATES | DAC | PSDP | CONSERVATION